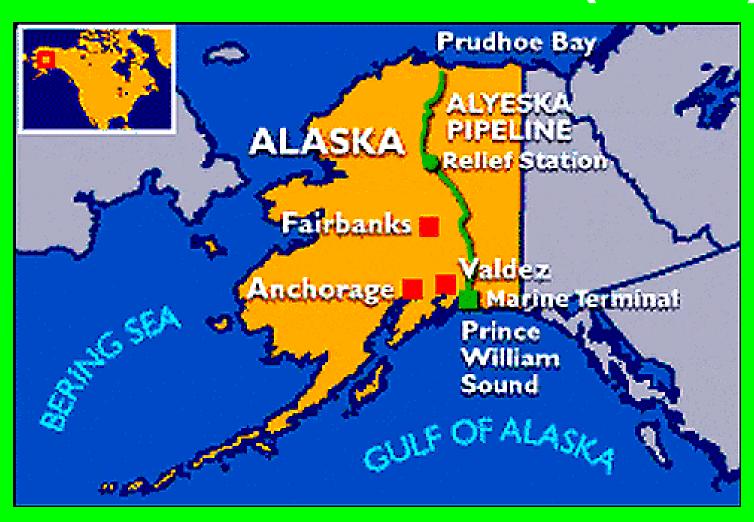

# Trans-Alaska Pipeline Authorization Act (1973)

#### Construction

Started: March 27, 1975

Completed: May 31, 1977

Length: 800 miles

 Crosses 3 mountain ranges and over 800 rivers and streams

Cost: \$8 billion

Speed: 5.4 mph

Time: 6.2 days

## Alaskan Pipeline